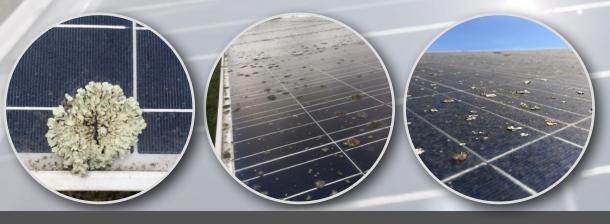

### LICHEN REMOVAL

Lichen grows on solar panels that have not been cleaned properly or frequently and is difficult to remove. Through our experience we find growth on most UK sites.

Lichen is an organism that is different from algae, but arises from algae growth. Algal growth starts off in microscopic levels and only becomes visible when in great volume. Lichens are not plants and do not need a continuous flow of water, they produce their own food using photosynthesis. Lichen thrive in the wet, warm, sunny environments.

Solar Sparkle have extensive experience in the removal of lichen. We offer both chemical and none chemical solutions.