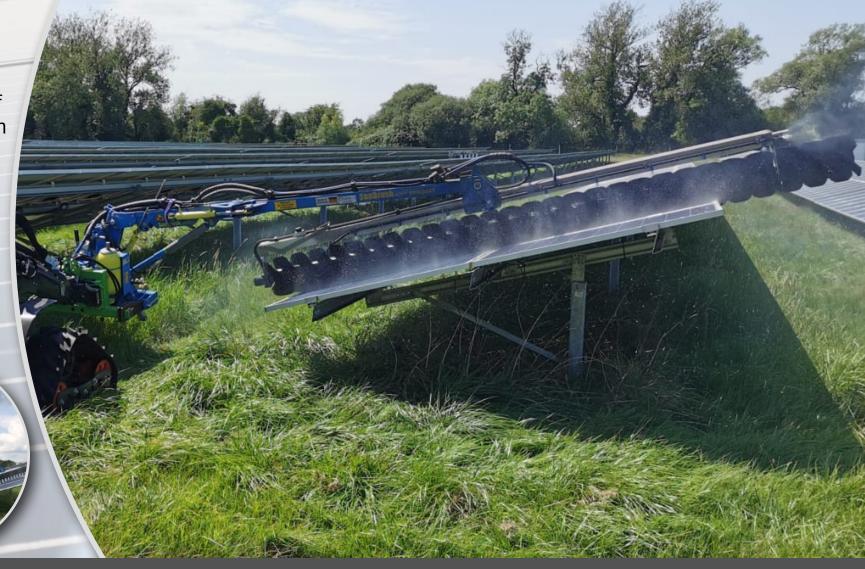

#### SUNBRUSH - 1.5 - 8m

Compatible with most configurations of ground mount systems from 1.5m to 8m in height.

A speedy solution for high efficiency cleaning of the photovoltaic module surface.

The Washtronic sensor ensures that bumps and ruts in the landscape are corrected in order to eliminate damage to the photovoltaic system.