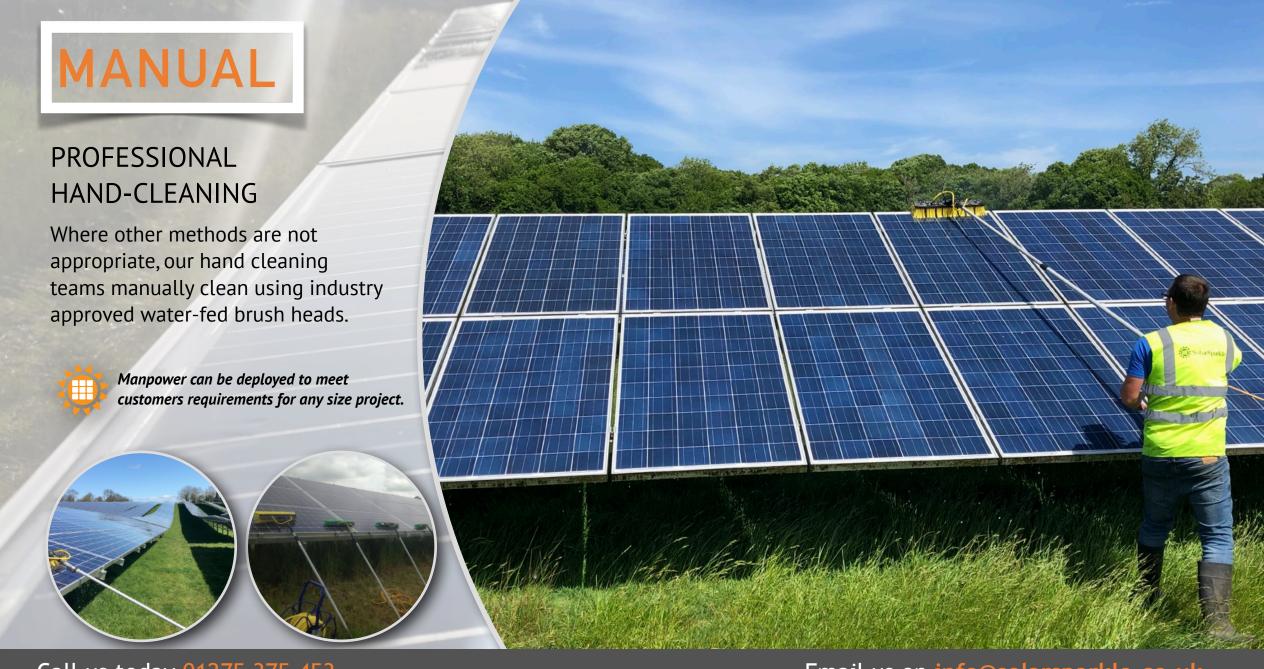

#### **CLEANING METHODS**

**Solar Sparkle** offer 3 cleaning methods to cater for any PV system. The appropriate method can be advised based on the PV system.

**ROBOT** 

**MACHINE** 

HAND CLEAN

To protect your solar modules we deionize our own water to 10 parts per million - removing harmful substances.