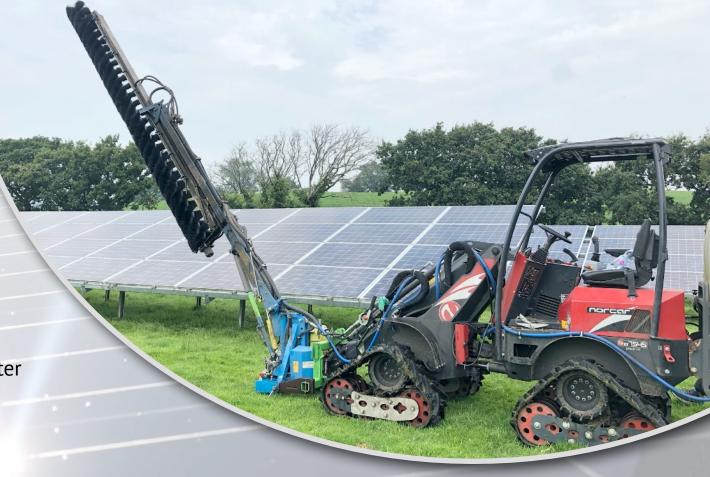

#### SUNBRUSH - 1.5 - 8m

Compatible with most configurations of ground mount systems from 1.5m to 8m in height.

A speedy solution for high efficiency cleaning of the photovoltaic module surface.

The Washtronic sensor ensures that bumps and ruts in the landscape are corrected in order to eliminate damage to the photovoltaic system.

#### **UTILITY VEHICLES**

Our articulated compact loaders, with track drive, uses four hydraulic motors to distribute power evenly to each track and is compatible with our Sunbrush systems.

The wide track provides excellent traction and low ground pressure, at only 170g/cm2 minimising damage to the landscape.

The compact loaders allows us to navigate areas that are inaccessible by larger vehicles.