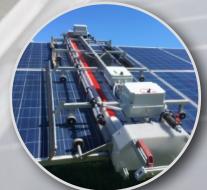

#### SUNBRUSH - 1.5 - 8m

Compatible with most configurations of ground mount systems from 1.5m to 8m in height.

A speedy solution for high efficiency cleaning of the photovoltaic module surface.

The Washtronic sensor ensures that bumps and ruts in the landscape are corrected in order to eliminate damage to the photovoltaic system.