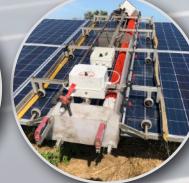

#### SUNBRUSH - 1.5 - 8m

Compatible with most configurations of ground mount systems from 1.5m to 8m in height.

A speedy solution for high efficiency cleaning of the photovoltaic module surface.

The Washtronic sensor ensures that bumps and ruts in the landscape are corrected in order to eliminate damage to the photovoltaic system.