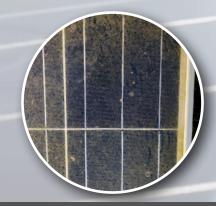

### LICHEN REMOVAL

Lichen grows on solar panels that have not been cleaned properly or frequently and is difficult to remove. Through our experience we find growth on most UK sites.

Lichen is an organism that is different from algae, but arises from algae growth. Algal growth starts off in microscopic levels and only becomes visible when in great volume. Lichens are not plants and do not need a continuous flow of water, they produce their own food using photosynthesis. Lichen thrive in the wet, warm, sunny environments.

Solar Sparkle have extensive experience in the removal of lichen. We offer both chemical and none chemical solutions.